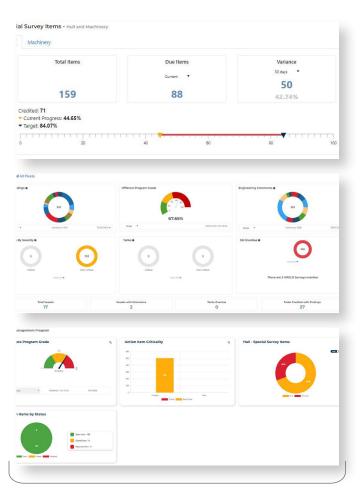

port methodologies

## **HOW IT WORKS**

- ABS performs an in-depth review to understand the current asset profile, life cycle status, and overall class and statutory status.
- Together, ABS and the client set an action plan with specific and achievable goals and milestones.
- ABS proactively monitors the evolution of the agreed plan, collaborating closely with each client to swiftly address deviations or issues, ensuring prompt adjustments to the plans as needed.

We know the challenges of complying with stricter International and Coastal State regulation while completing all due inspections and repairs within the Current Class Survey Cycle.

The Survey Management Program (SMP) is a branch in ABS focused on giving both personalized solutions and insights toward an improved Asset status.



Sample reporting